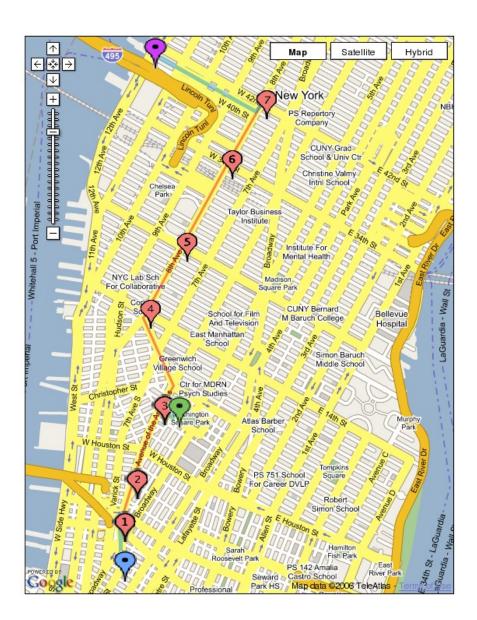

### A/C/E Train Subway Stops:

- 1 6th Ave (Avenue of the Americas) and Canal St
- 2 6th Ave (Avenue of the Americas) and Spring St
- 3 6th Ave (Avenue of the Americas) and W 4th St
- 4 8th Ave and 14th St
- 5 8th Ave and 23rd St
- 6 8th Ave and 34th St
- 7 8th Ave and 42nd St

## Directions from Tribeca Grand Hotel to Pier 81:

-Walk North on 6th Ave (Avenue of the Americas) until you reach Canal St.

-Get on an A/C/E train at the Canal and Church Sts. Station.

-Ride the train 7 stops (5 stops if it's an express train) to the 8th Ave and 42nd St. Station.

-Exiting the station, walk West (away from the big, flashy buildings of Times Square) and down 41st or 42nd, about 4 Avenue blocks to 12th Ave.

-Pier 81 is on 41st, between 12th Ave and the Hudson.