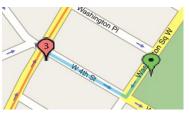

#### Directions from Tribeca Grand Hotel to NYU Dorms:

-Walk North on 6th Ave (Avenue of the Americas) until you reach Canal St -Get on an A/C/E train at the Canal and Church Sts. Station. -Ride the train 2 stops to the W. 4th St.- Washington Square Station. -Walk East on W 4th St