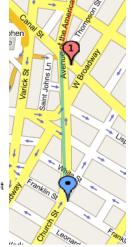

## Directions from Tribeca Grand Hotel to Pier 81:

-Walk North on 6th Ave (Avenue of the Americas) until you reach Canal St.

-Get on an A/C/E train at the Canal and Church Sts. Station.

-Ride the train 7 stops (5 stops if it's an express train) to the 8th Ave and 42nd St. Station.